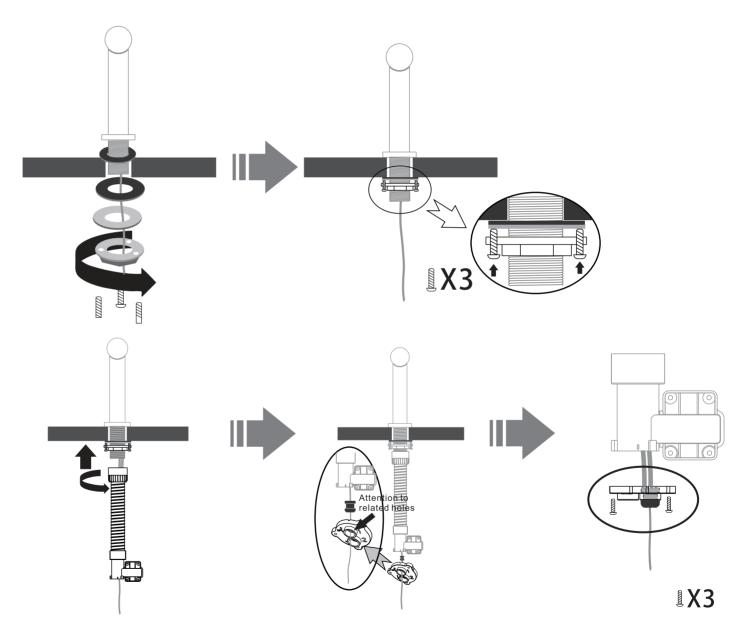

### Fit the dryer head:

- Fit dryer head through surface to be mounted on, ensuring washers, spacers and fixings are all placed in order.
- Fit the three screws through the fixing collar.

#### Fit the air hose:

- Screw the air hose into place on the underisde of the dryer head.
- Fit bracket to end of air hose ensuring the rubber grommet is used.