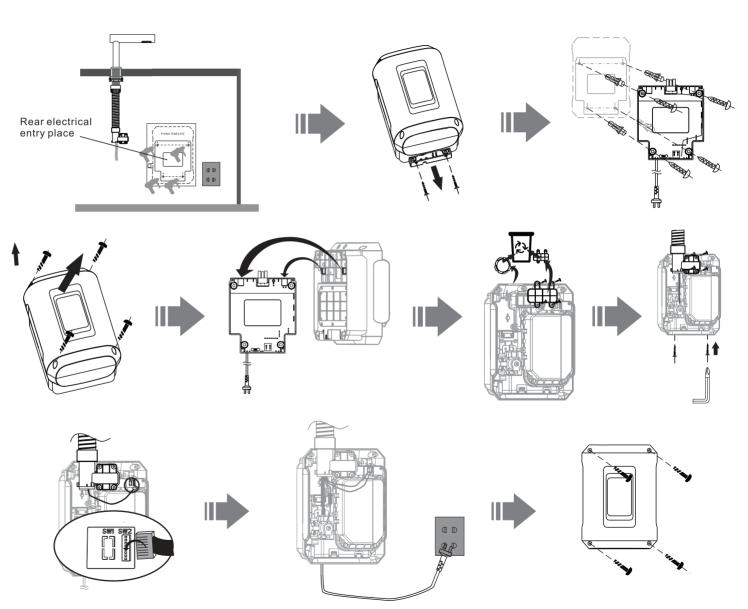

#### Mount dryer body to wall:

- Remove cover of dryer body and fix rear plate to wall using supplied wall plugs and screws.
- · Hook dryer body onto back plate.

#### Wire the unit:

- Remove the cover for the wiring and connect the air hose using supplied fixings.
- Connect the ribbon cable connector to the SW2 terminal shown.

#### Fix the unit in place:

- Connect to the mains and wait 60 seconds to reset the sensor distance.
- Fit the dryer body cover and fix in place with supplied fixings.